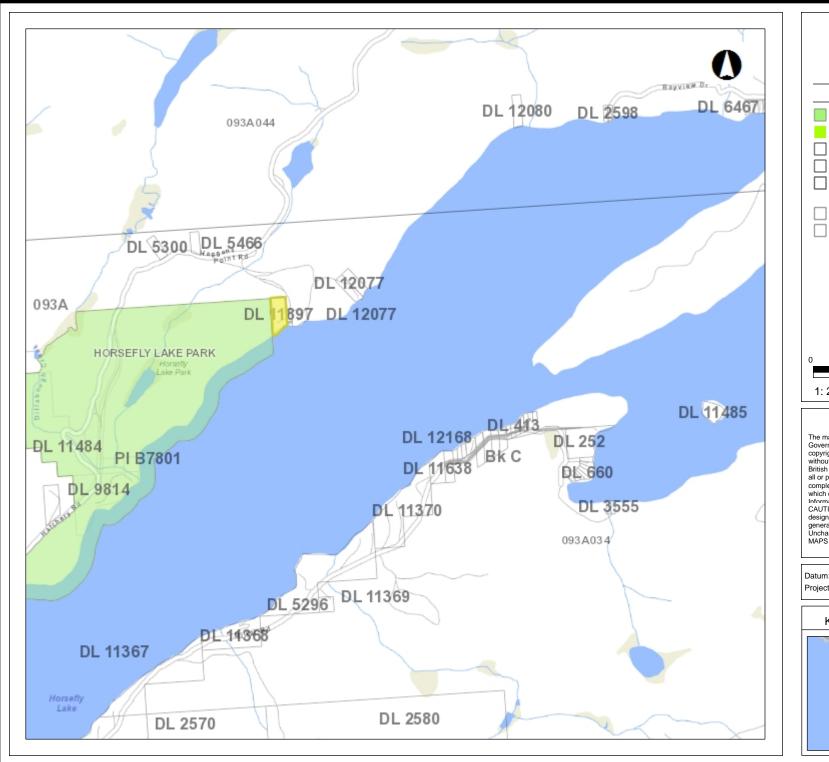

CAUTION: Maps obtained using this site are not designed to assist in navigation. These maps may be generalized and may not reflect current conditions. Uncharted hazards may exist. DO NOT USE THESE MAPS FOR NAVIGATIONAL PURPOSES.

Datum: NAD83

Projection: NAD\_1983\_BC\_Environment\_Albers