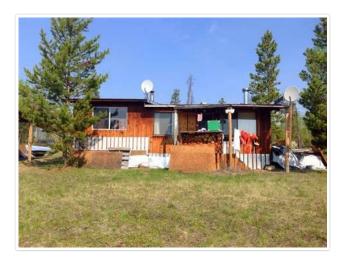

### Off Grid Waterfront Cabin in the Chilcotin

Price: \$129,900 CAD REDUCED!!

Type: Residential Style: Single Story

Bed(s): 2 Bath(s): 1 Garage: n/a Size: 1,020 sq. ft. Lot Size: 0.7 acres Year Built: 1978

#### Description

Wow, what a deal! Everything included in this waterfront Cabin Deal. Furniture, equipment, tools and of course the house and other buildings. Property is off the grid but a generator is in place. Beautiful and peaceful Cabin for low budget starters. Sold as is where is base. Only handful buildings are located in this Lakefront Community. No Access to property without an accompany Buyers agent. There is a locked and secured gate in place.