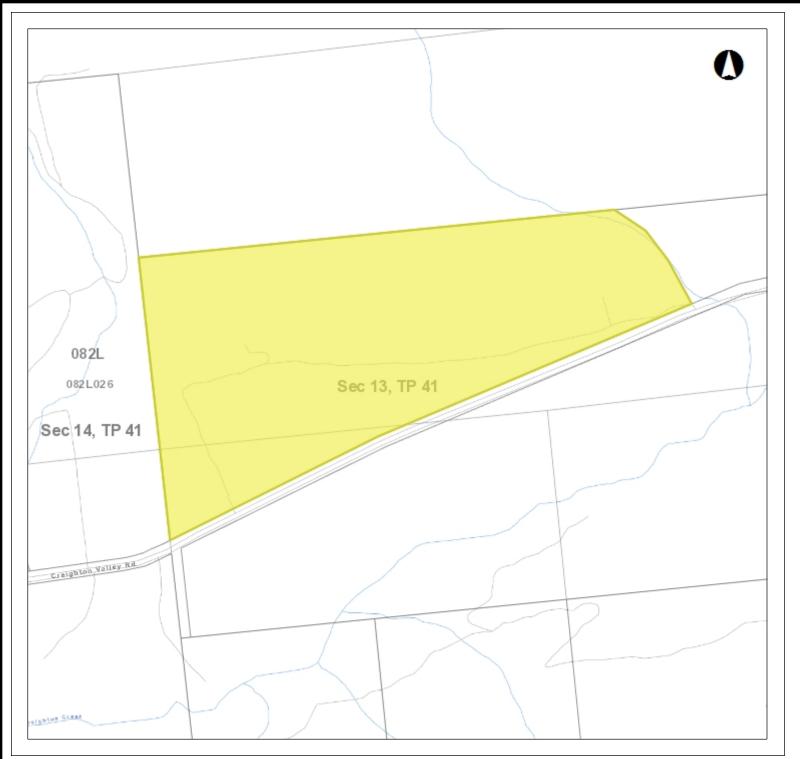

## Copyright/Disclaimer

The material contained in this web site is owned by the Government of British Columbia and protected by copyright law. It may not be reproduced or redistributed without the prior written permission of the Province of British Columbia. To request permission to reproduce all or part of the material on this web site please complete the Copyright Permission Request Form which can be accessed through the Copyright Information Page

CAUTION: Maps obtained using this site are not designed to assist in navigation. These maps may be generalized and may not reflect current conditions. Uncharted hazards may exist. DO NOT USE THESE MAPS FOR NAVIGATIONAL PURPOSES.

Datum: NAD83

Projection: NAD\_1983\_BC\_Environment\_Albers

## Key Map of British Columbia