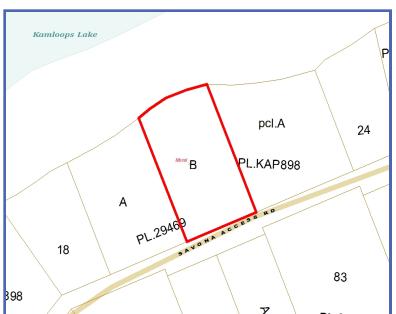

#### 7001 Savona Access Rd

Parcel Description & Location More Details **Legal Description:** L B PL 29469 DL 367 **District Lot: Land District:** 367 **KDYD** Lot Size(Calculated)(+/-5%): Square Meter: Acre: Hectare: 3355.91 0.829 0.336 Community: Savona Local Authority: TNRD (Electoral Area "J")